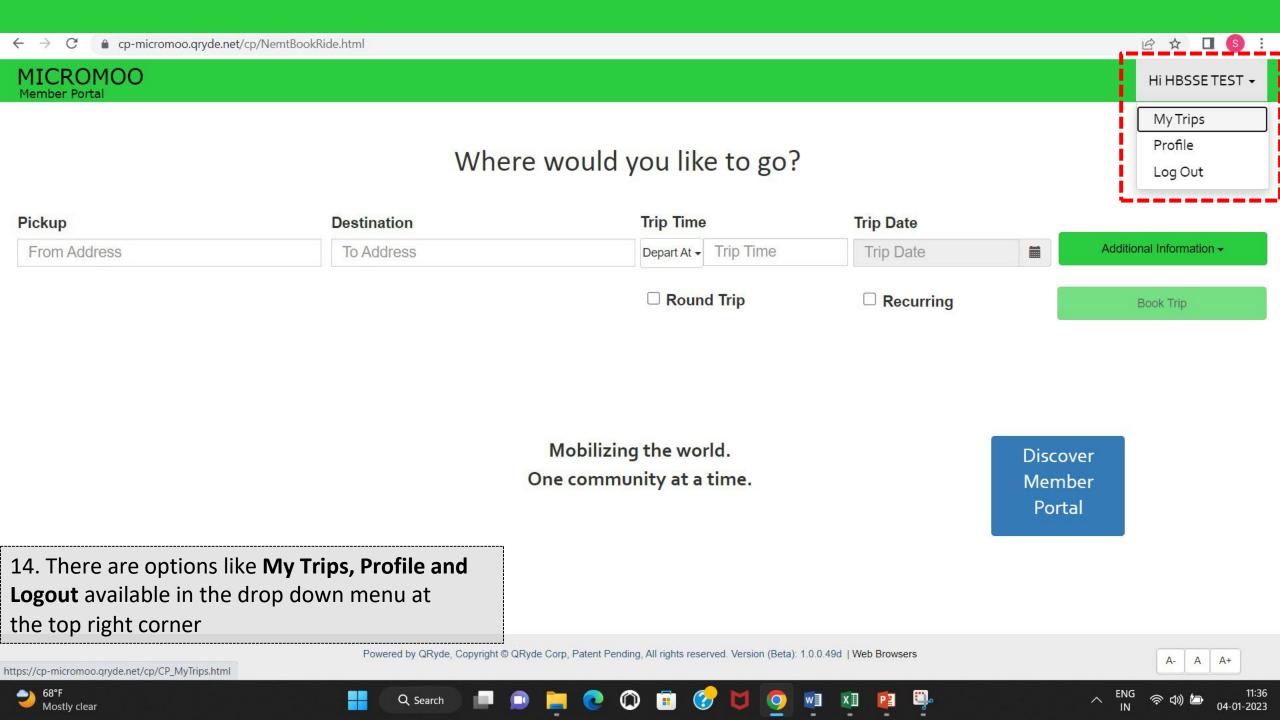

Mobilizing the world. One community at a time. Discover Member Portal

7. Once logged in, this screen will appear with the username on the extreme top right.

#### HI HBSSETEST +

## **MICROMOO**