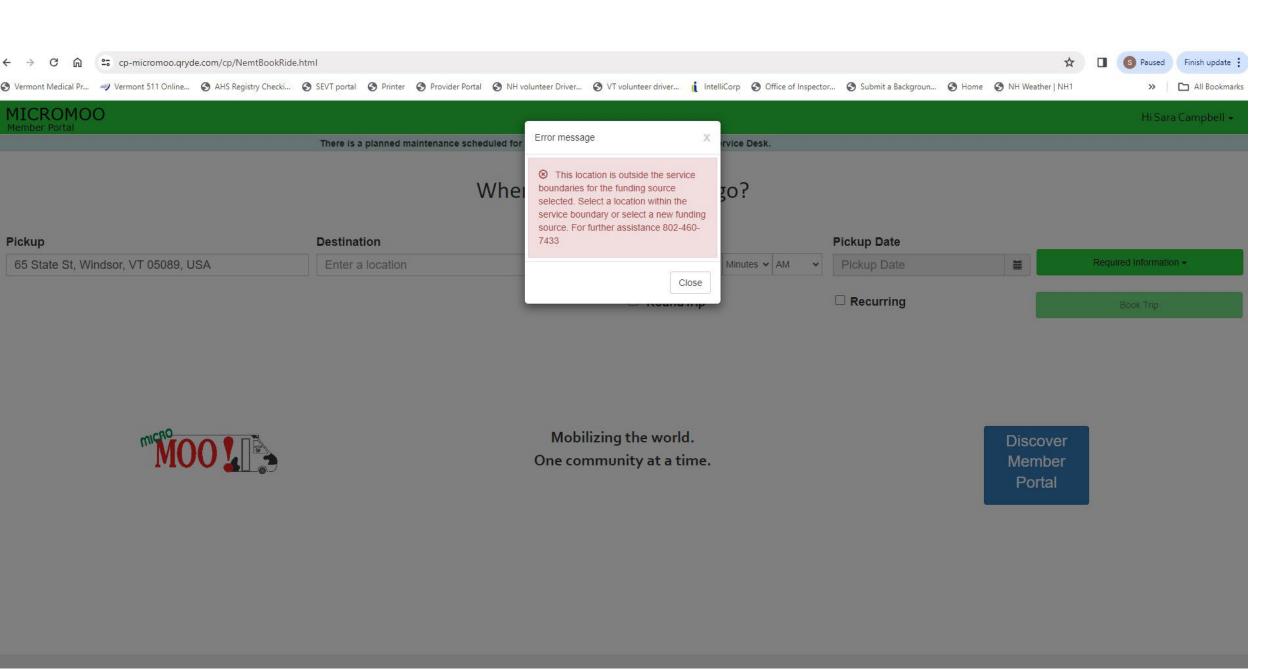

estination, Pickup time, Pickup Date











































HI HBSSETEST +

### Where would you like to go?



Mobilizing the world. One community at a time. Discover Member Portal

11. Once "Additional Information" has been added click on "Book Trip"











































#### MICROMOO Member Portal

Hi HBSSETEST ▼

Profile



Name: HBSSE TEST

User ID: C1009820

Email: hbsse.test@testmail.com

Contact No.: 222222222



16. Click on "Profile" to view and edit rider details.



































HI HBSSETEST +







### Where would you like to go?



Mobilizing the world. One community at a time.

Discover Member Portal

17. To book a round trip check the option box and add on the return info.













































21. Riders can see all the recurring trips on the "My Trips" option. To cancel a trip on a specific dayclick Action.

































#### MICROMOO Transit