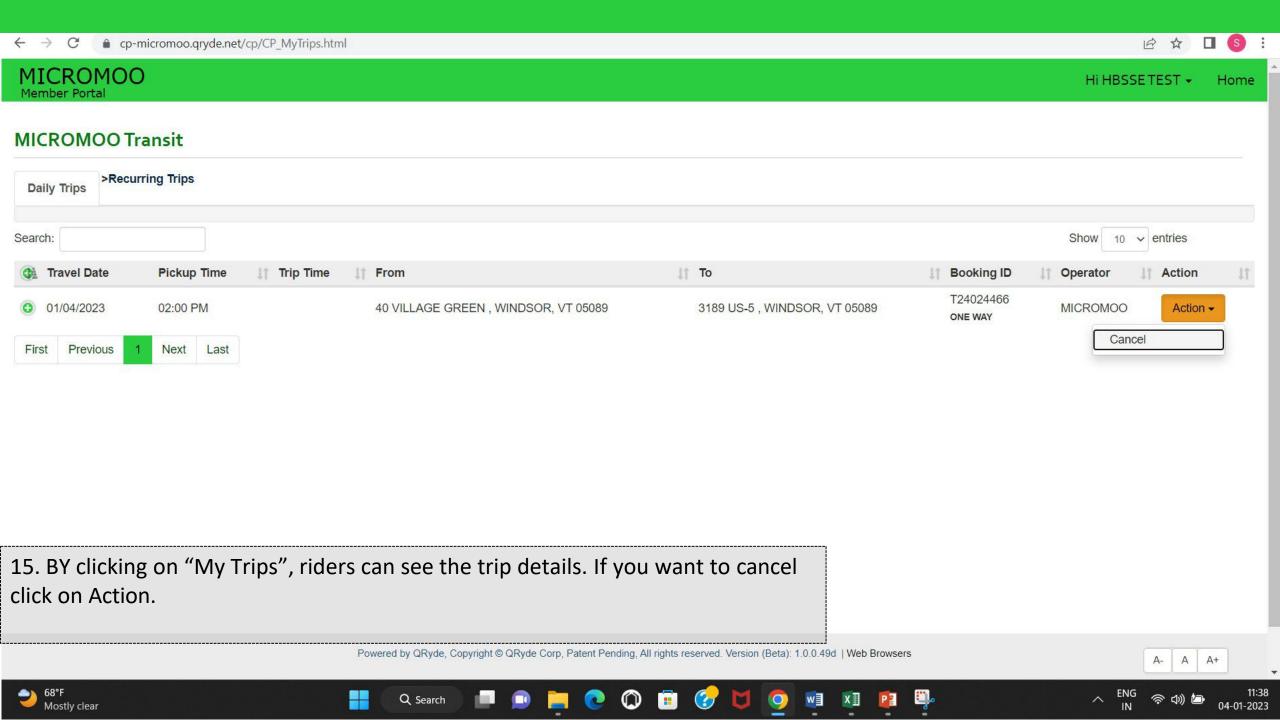

### Where would you like to go?

Mobilizing the world. One community at a time.

Discover Member Portal

17. To book a round trip check the option box and add on the return info.

21. Riders can see all the recurring trips on the "My Trips" option. To cancel a trip on a specific dayclick Action.

#### MICROMOO Transit