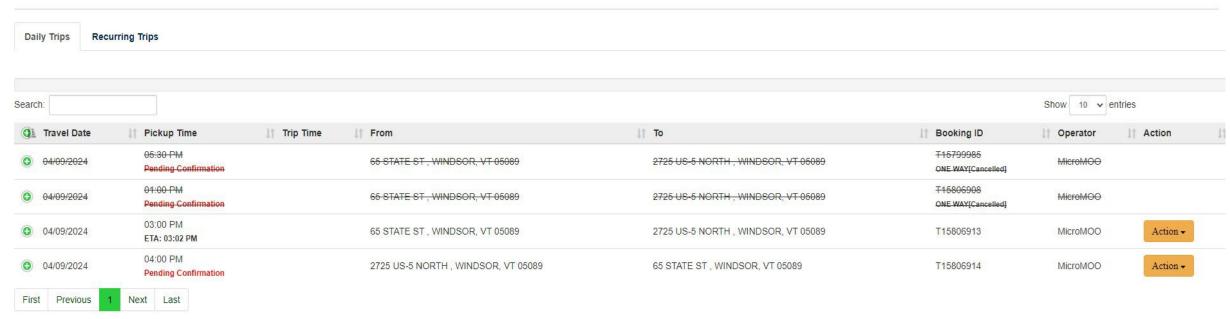

### Where would you like to go?

Mobilizing the world. One community at a time.

Discover Member Portal

17. To book a round trip check the option box and add on the return info.

21. Riders can see all the recurring trips on the "My Trips" option. To cancel a trip on a specific dayclick Action.