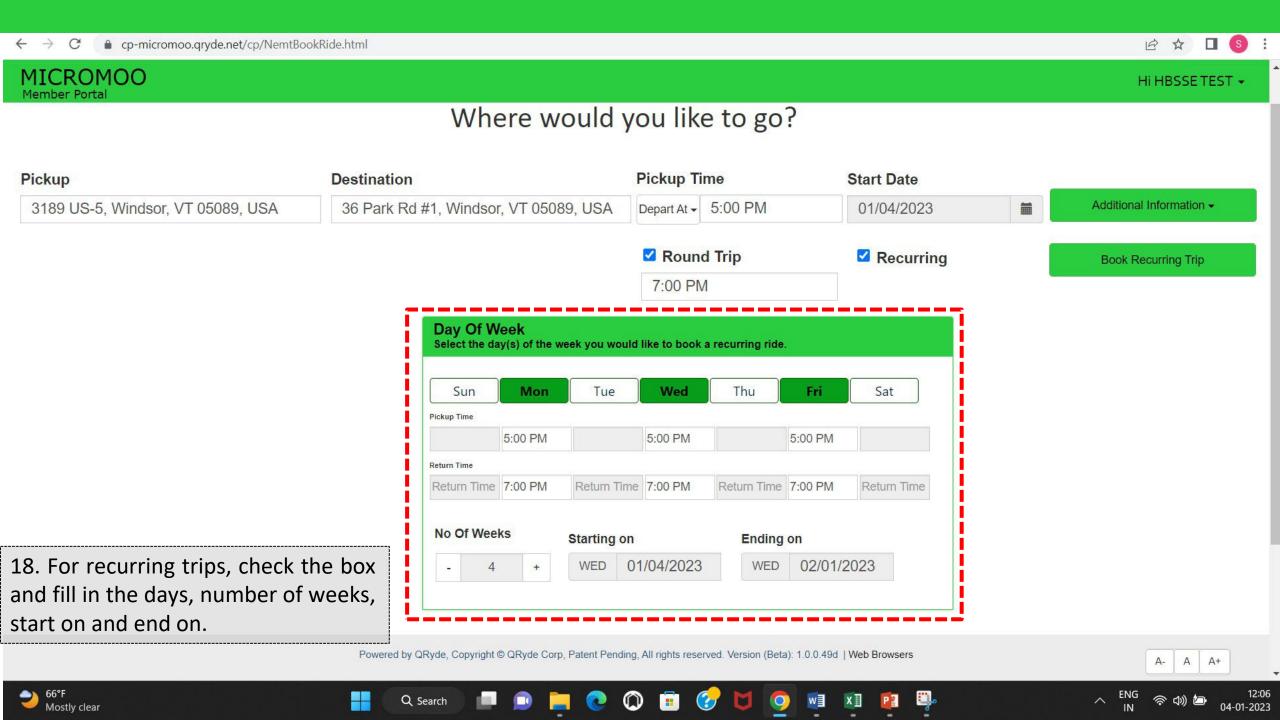

### Where would you like to go?

Mobilizing the world. One community at a time.

Discover Member Portal

17. To book a round trip check the option box and add on the return info.

21. Riders can see all the recurring trips on the "My Trips" option. To cancel a trip on a specific dayclick Action.