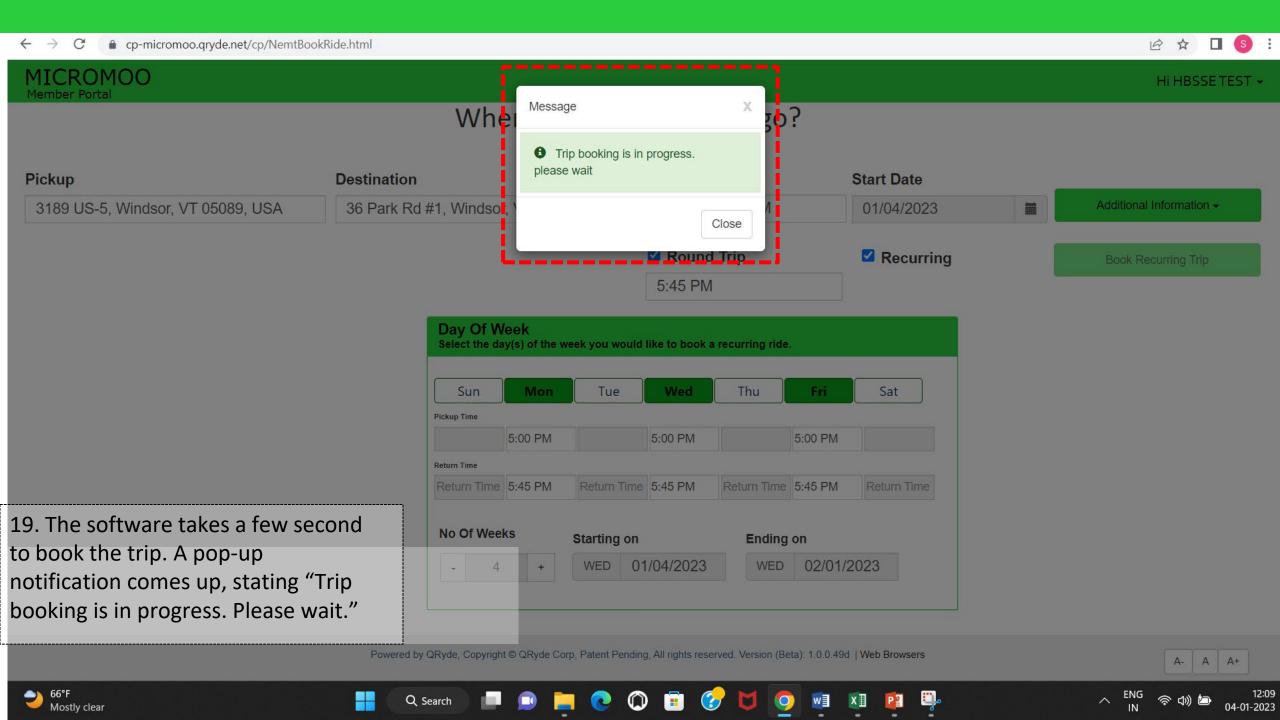

kup, Destination, Pickup time, Pickup Date











































HI HBSSETEST +

### Where would you like to go?



Mobilizing the world. One community at a time. Discover Member Portal

11. Once "Additional Information" has been added click on "Book Trip"











































#### MICROMOO Member Portal

Hi HBSSETEST ▼

Profile



Name: HBSSE TEST

User ID: C1009820

Email: hbsse.test@testmail.com

Contact No.: 222222222



16. Click on "Profile" to view and edit rider details.



































HI HBSSETEST +







### Where would you like to go?



Mobilizing the world. One community at a time.

Discover Member Portal

17. To book a round trip check the option box and add on the return info.













































21. Riders can see all the recurring trips on the "My Trips" option. To cancel a trip on a specific dayclick Action.

































#### MICROMOO Transit