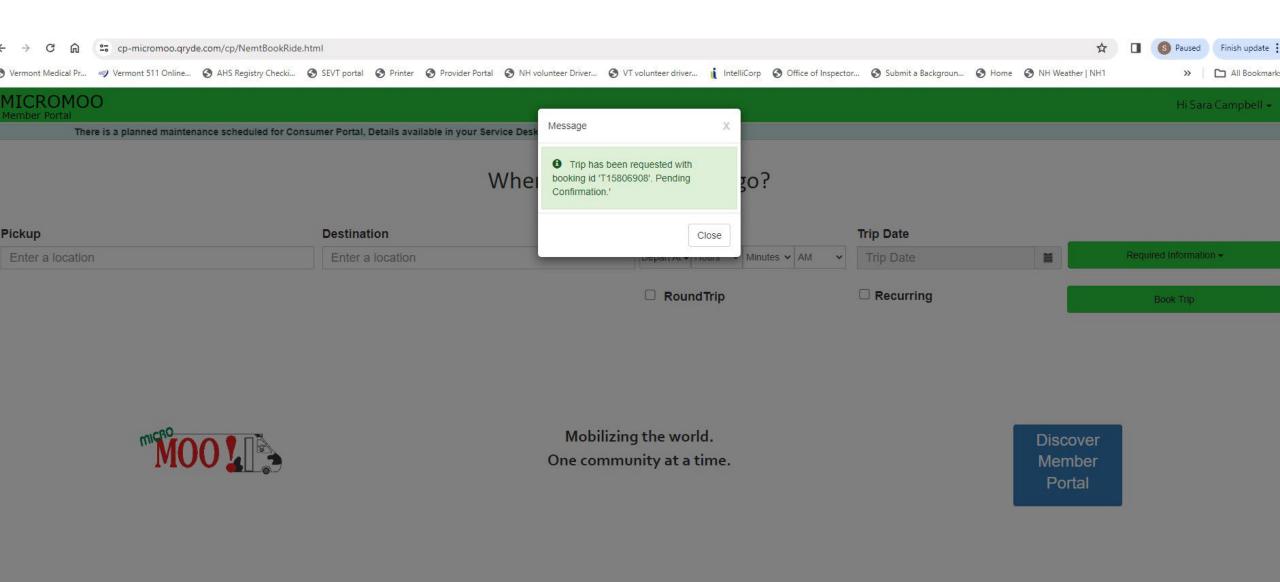

p, Destination, Pickup time, Pickup Date











































HI HBSSETEST +

### Where would you like to go?



Mobilizing the world. One community at a time. Discover Member Portal

11. Once "Additional Information" has been added click on "Book Trip"











































#### MICROMOO Member Portal

Hi HBSSETEST ▼

Profile



Name: HBSSE TEST

User ID: C1009820

Email: hbsse.test@testmail.com

Contact No.: 222222222



16. Click on "Profile" to view and edit rider details.



































HI HBSSETEST +







### Where would you like to go?



Mobilizing the world. One community at a time.

Discover Member Portal

17. To book a round trip check the option box and add on the return info.













































21. Riders can see all the recurring trips on the "My Trips" option. To cancel a trip on a specific dayclick Action.

































#### MICROMOO Transit