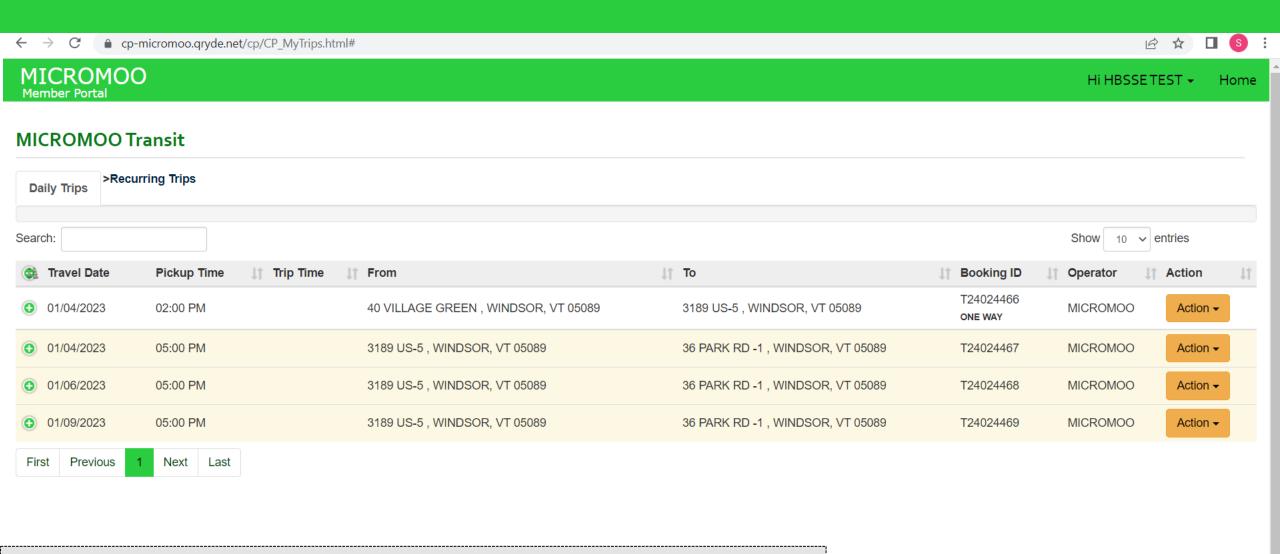

### Where would you like to go?

Mobilizing the world. One community at a time.

Discover Member Portal

17. To book a round trip check the option box and add on the return info.

21. Riders can see all the recurring trips on the "My Trips" option. To cancel a trip on a specific dayclick Action.