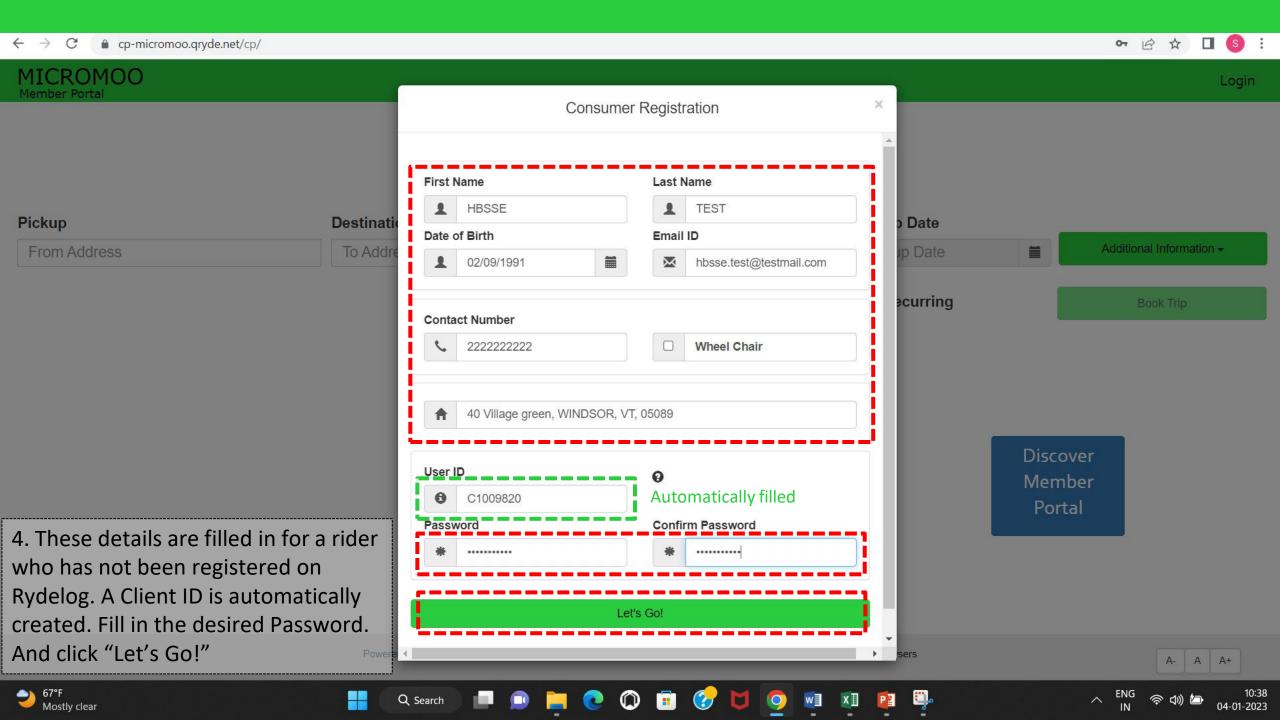

Once putting all the personal information. The system will automatically generate the Client ID. MAKE SURE YOU WRITE DOWN YOUR USER ID.

Then one has to just fill-in the password and re – enter Password and confirm the same.

And the account is created.