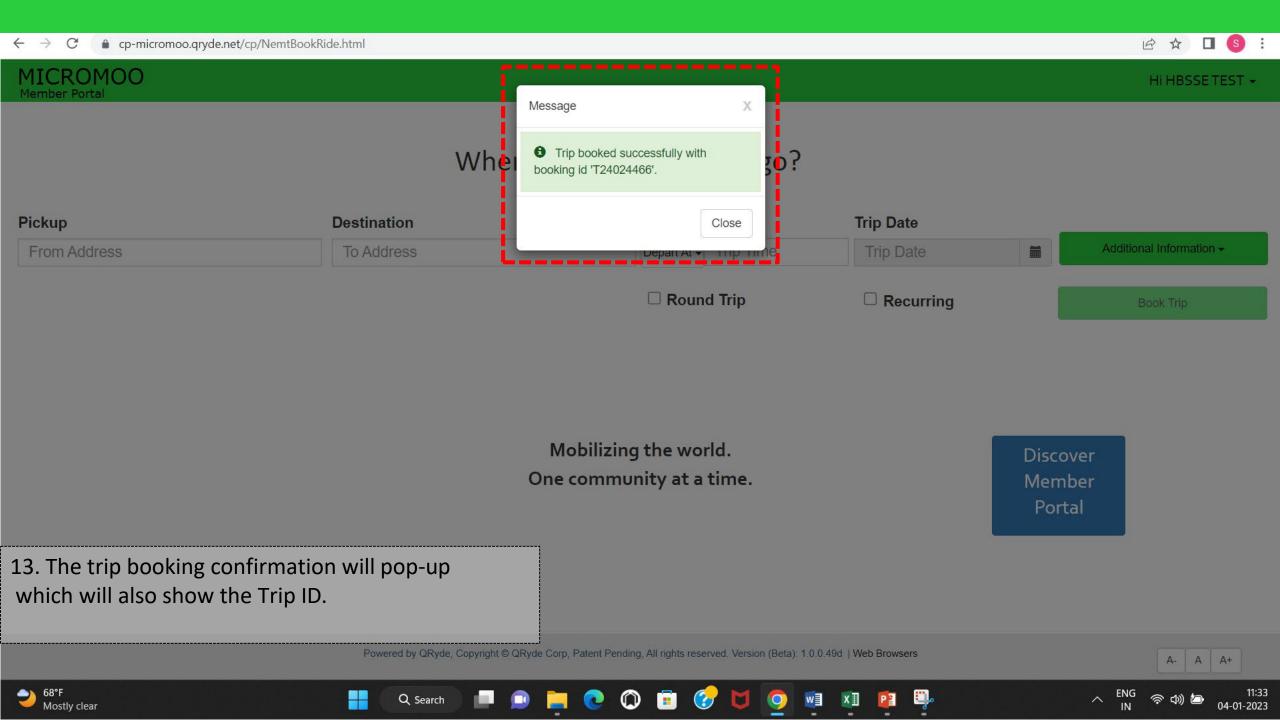

### Where would you like to go?

Mobilizing the world. One community at a time. Discover Member Portal

11. Once "Additional Information" has been added click on "Book Trip"