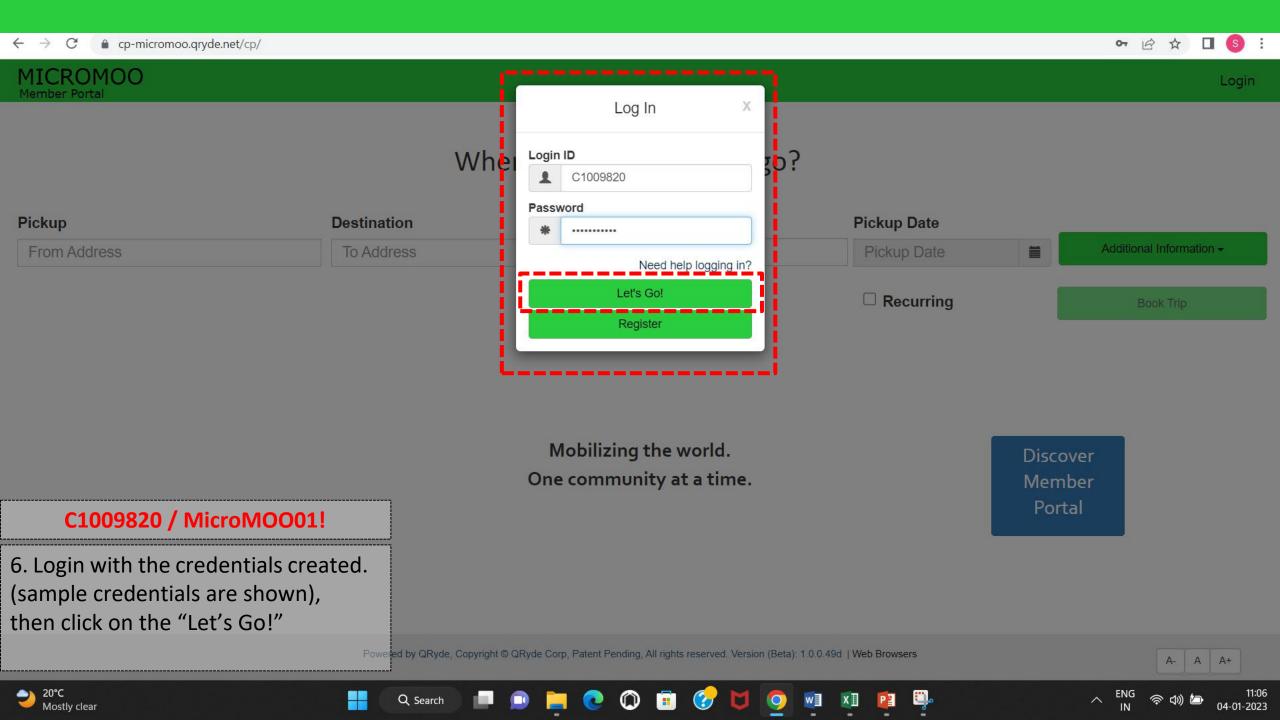

## 1

QRyde/Rydelog is the name of the MicroMOO software. If you are already registered on QRyde/Ridelog

Fill out First name, Second name and Date of Birth, and it will automatically fetch details, like address and client ID from Rydelog. MAKE SURE YOU WRITE DOWN YOUR USER ID.

Then fill in the password and re –enter Password and confirm the same.