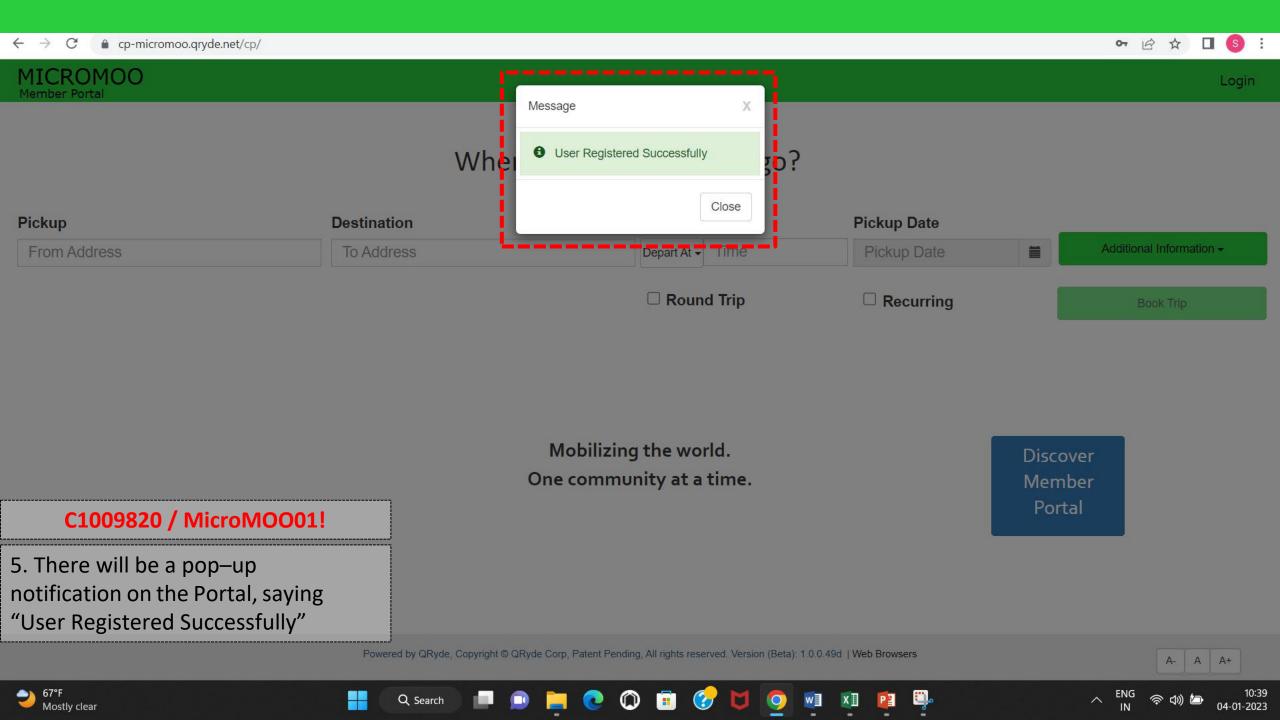

Once putting all the personal information. The system will automatically generate the Client ID. MAKE SURE YOU WRITE DOWN YOUR USER ID.

Then one has to just fill-in the password and re – enter Password and confirm the same.

And the account is created.