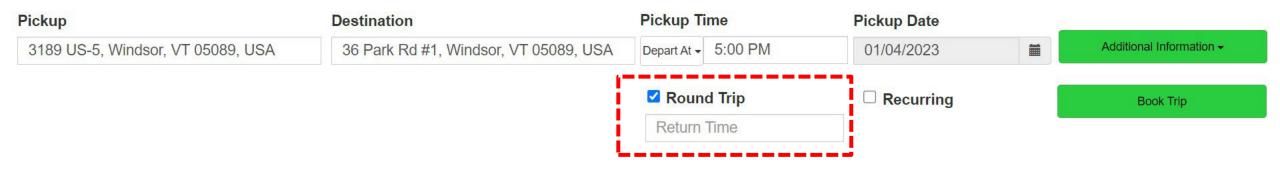

### Where would you like to go?

Mobilizing the world. One community at a time.

Discover Member Portal

17. To book a round trip check the option box and add on the return info.

21. Riders can see all the recurring trips on the "My Trips" option. To cancel a trip on a specific dayclick Action.