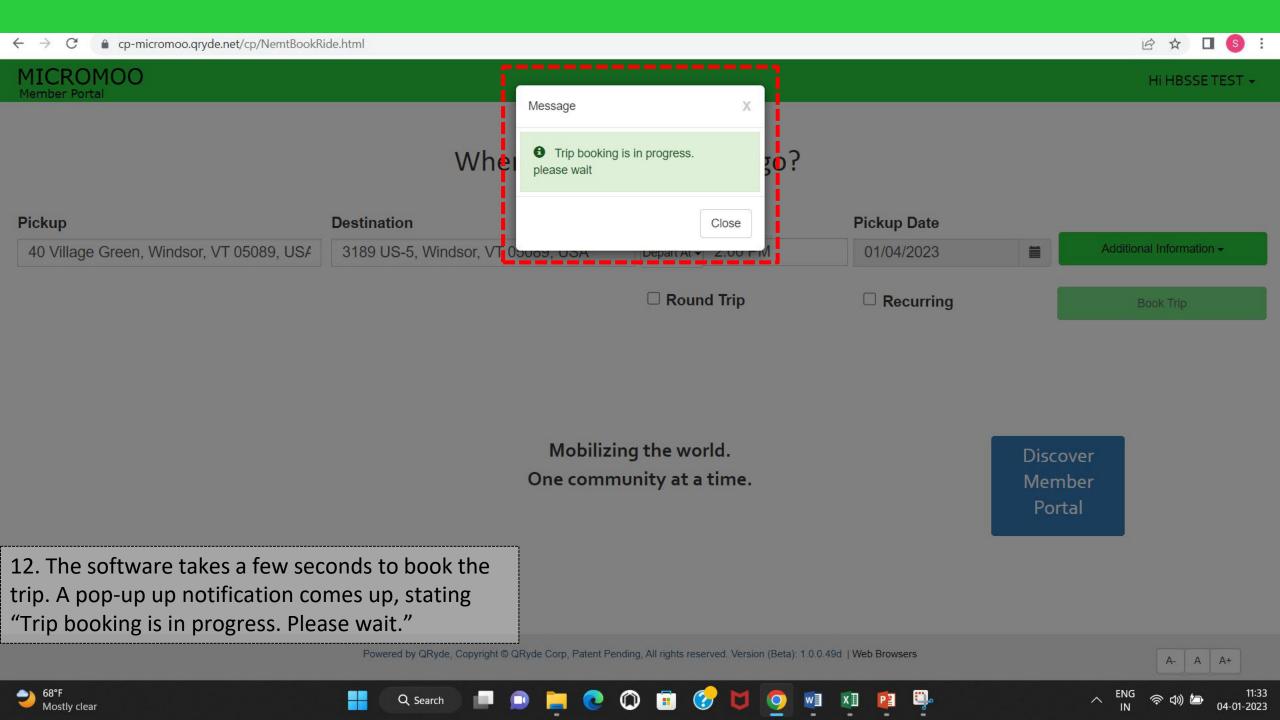

### Where would you like to go?

Mobilizing the world. One community at a time. Discover Member Portal

11. Once "Additional Information" has been added click on "Book Trip"