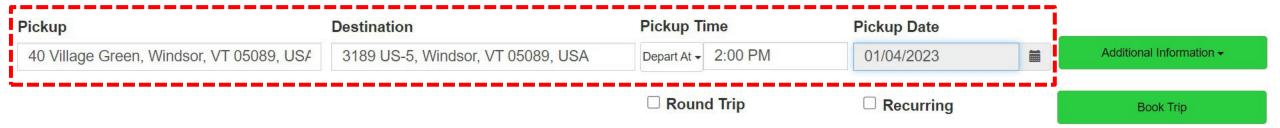

### Where would you like to go?

Mobilizing the world. One community at a time. Discover Member Portal

8. To booking a one-way trip, add the following information Pickup, Destination, Pickup time, Pickup Date