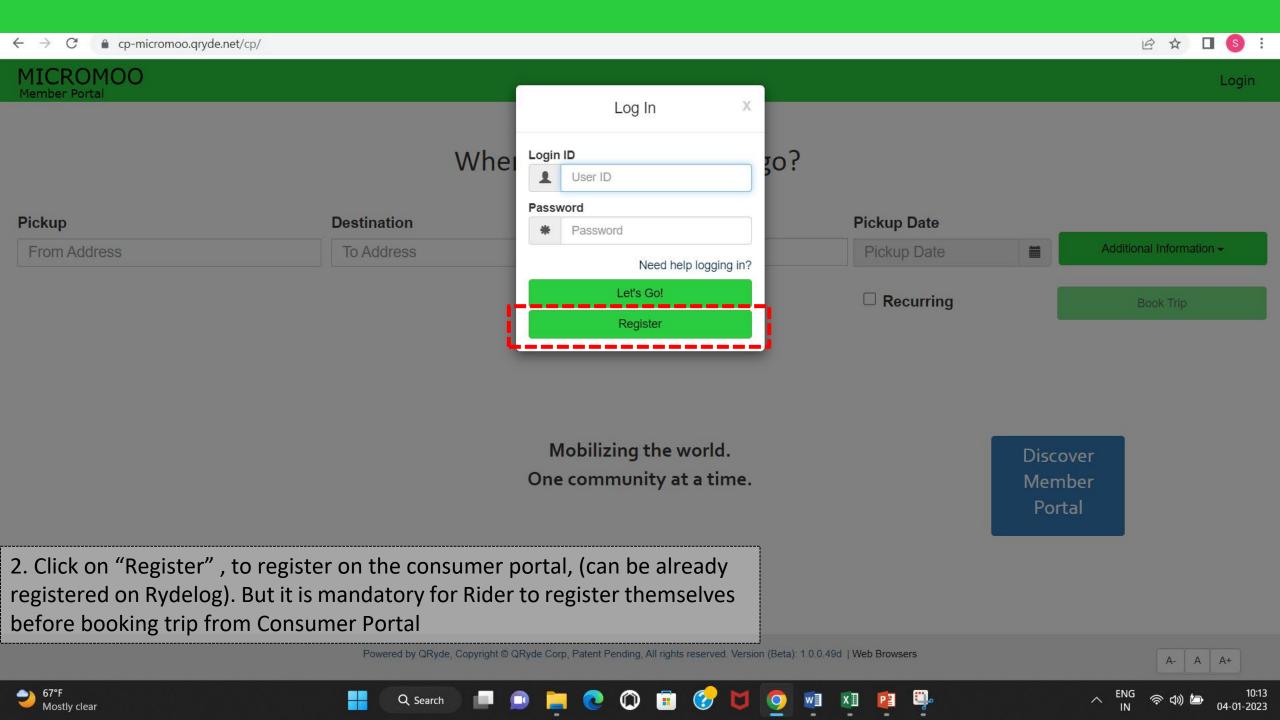

#### If you are not already registered on Rydelog

Fill in your First name, Second name and Date of Birth, it will show that you have not been registered on QRyde/Rydelog before, and then have to fill in all the details.