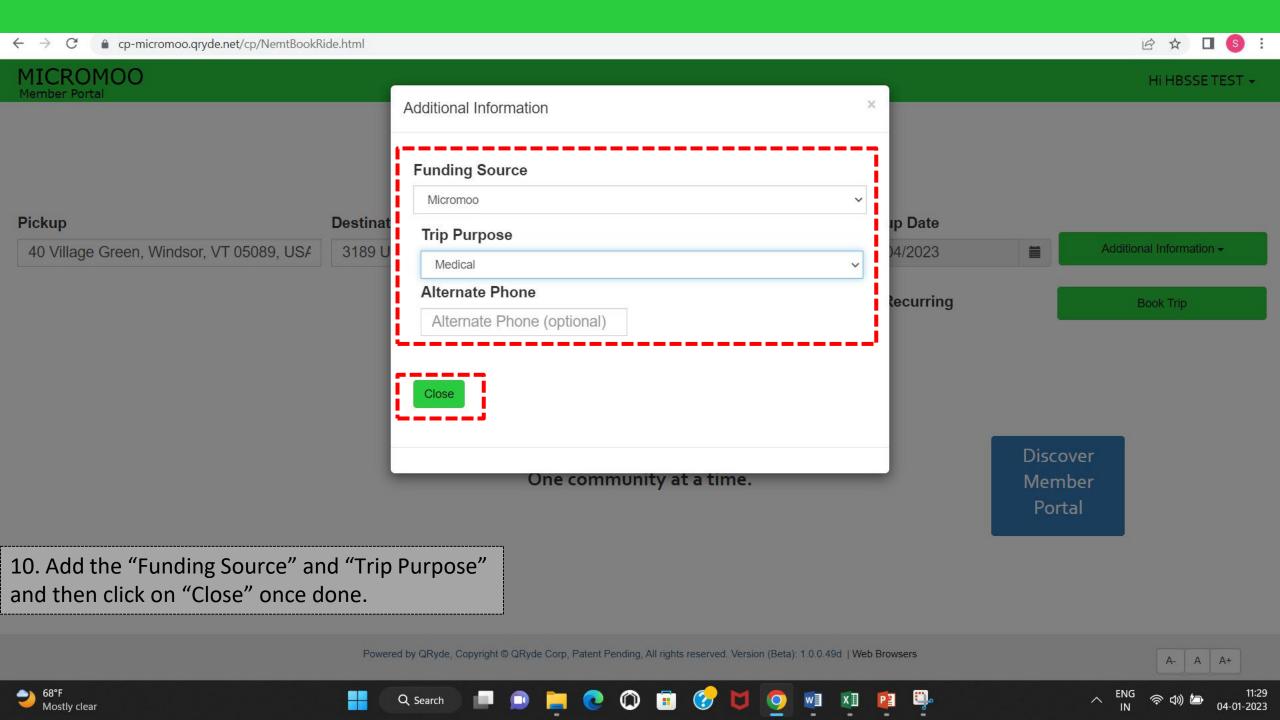

### Where would you like to go?

Mobilizing the world. One community at a time. Discover Member Portal

11. Once "Additional Information" has been added click on "Book Trip"