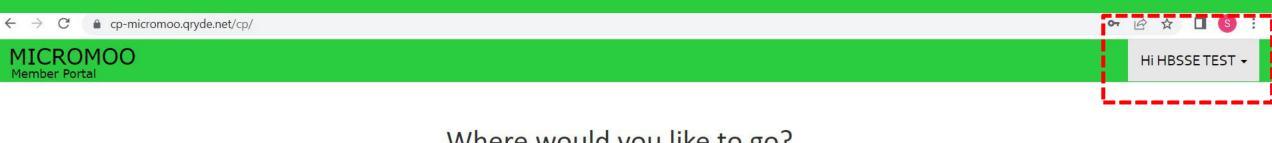

Mobilizing the world. One community at a time. Discover Member Portal

7. Once logged in, this screen will appear with the username on the extreme top right.

#### HI HBSSETEST +