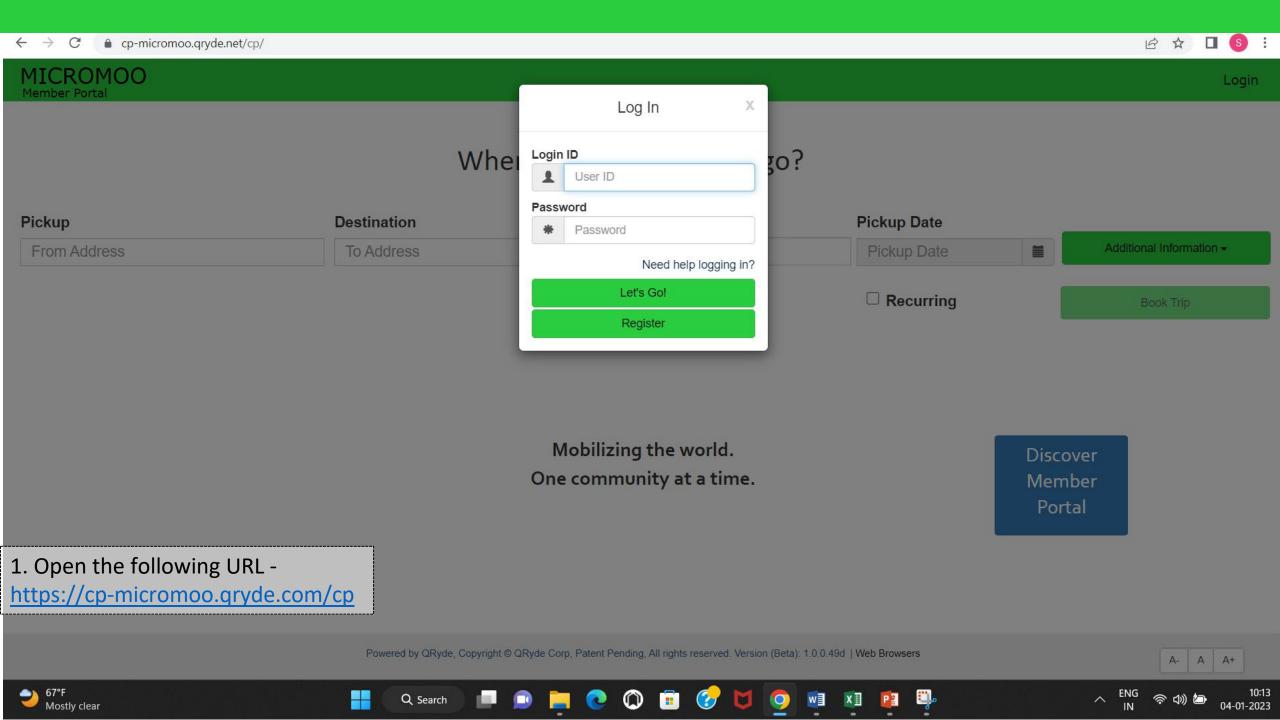

## **How to Book A Ride Online**









## 1

QRyde/Rydelog is the name of the MicroMOO software. If you are already registered on QRyde/Ridelog

Fill out First name, Second name and Date of Birth, and it will automatically fetch details, like address and client ID from Rydelog. MAKE SURE YOU WRITE DOWN YOUR USER ID.

Then fill in the password and re –enter Password and confirm the same.

# 2

#### If you are not already registered on Rydelog

Fill in your First name, Second name and Date of Birth, it will show that you have not been registered on QRyde/Rydelog before, and then have to fill in all the details.

Once putting all the personal information. The system will automatically generate the Client ID. MAKE SURE YOU WRITE DOWN YOUR USER ID.

Then one has to just fill-in the password and re – enter Password and confirm