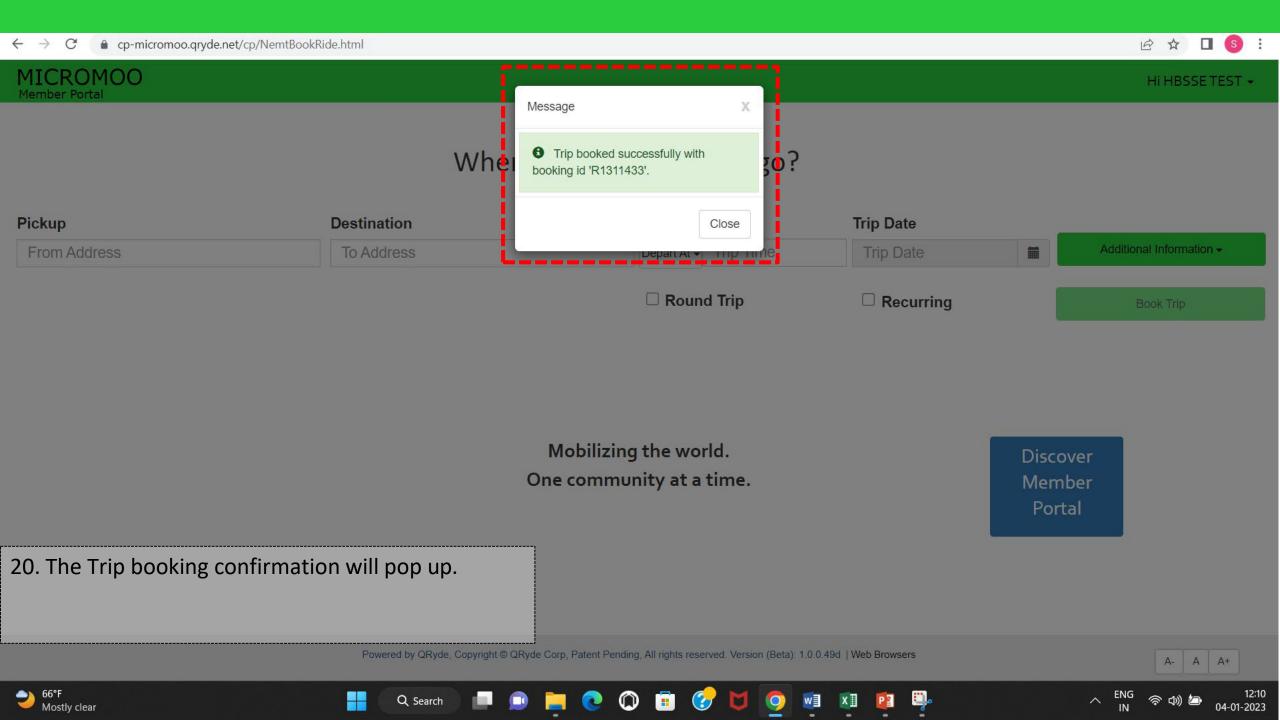

Destination, Pickup time, Pickup Date











































HI HBSSETEST +

### Where would you like to go?



Mobilizing the world. One community at a time. Discover Member Portal

11. Once "Additional Information" has been added click on "Book Trip"











































#### MICROMOO Member Portal

Hi HBSSETEST ▼

Profile



Name: HBSSE TEST

User ID: C1009820

Email: hbsse.test@testmail.com

Contact No.: 222222222



16. Click on "Profile" to view and edit rider details.



































HI HBSSETEST +







### Where would you like to go?



Mobilizing the world. One community at a time.

Discover Member Portal

17. To book a round trip check the option box and add on the return info.













































21. Riders can see all the recurring trips on the "My Trips" option. To cancel a trip on a specific dayclick Action.

































#### MICROMOO Transit