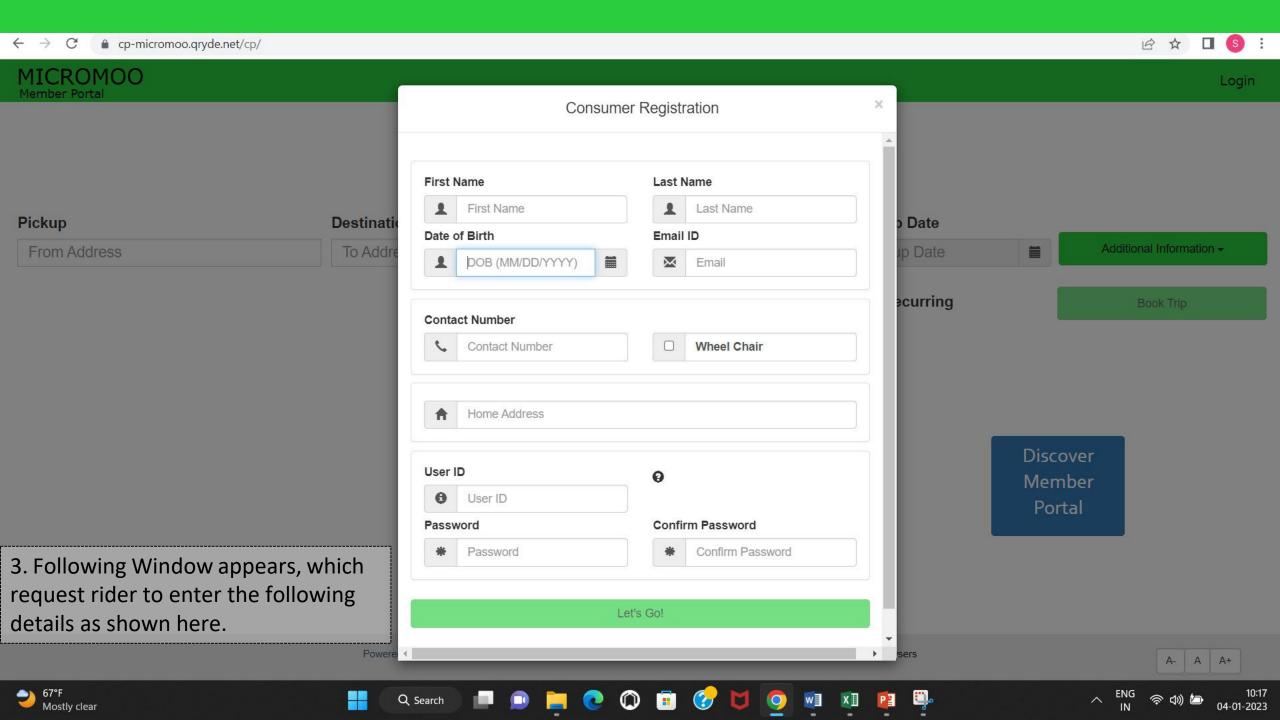

#### If you are not already registered on Rydelog

Fill in your First name, Second name and Date of Birth, it will show that you have not been registered on QRyde/Rydelog before, and then have to fill in all the details.

Once putting all the personal information. The system will automatically generate the Client ID. MAKE SURE YOU WRITE DOWN YOUR USER ID.

Then one has to just fill-in the password and re – enter Password and confirm the same.