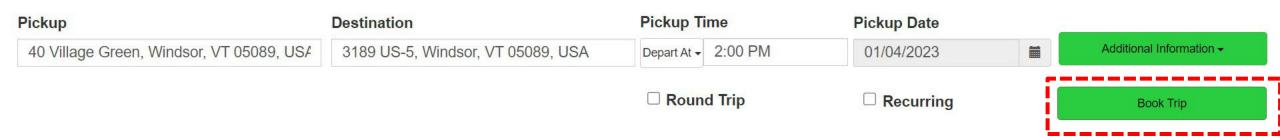

### Where would you like to go?

Mobilizing the world. One community at a time. Discover Member Portal

8. To booking a one-way trip, add the following information Pickup, Destination, Pickup time, Pickup Date

### Where would you like to go?

Mobilizing the world. One community at a time. Discover Member Portal

11. Once "Additional Information" has been added click on "Book Trip"