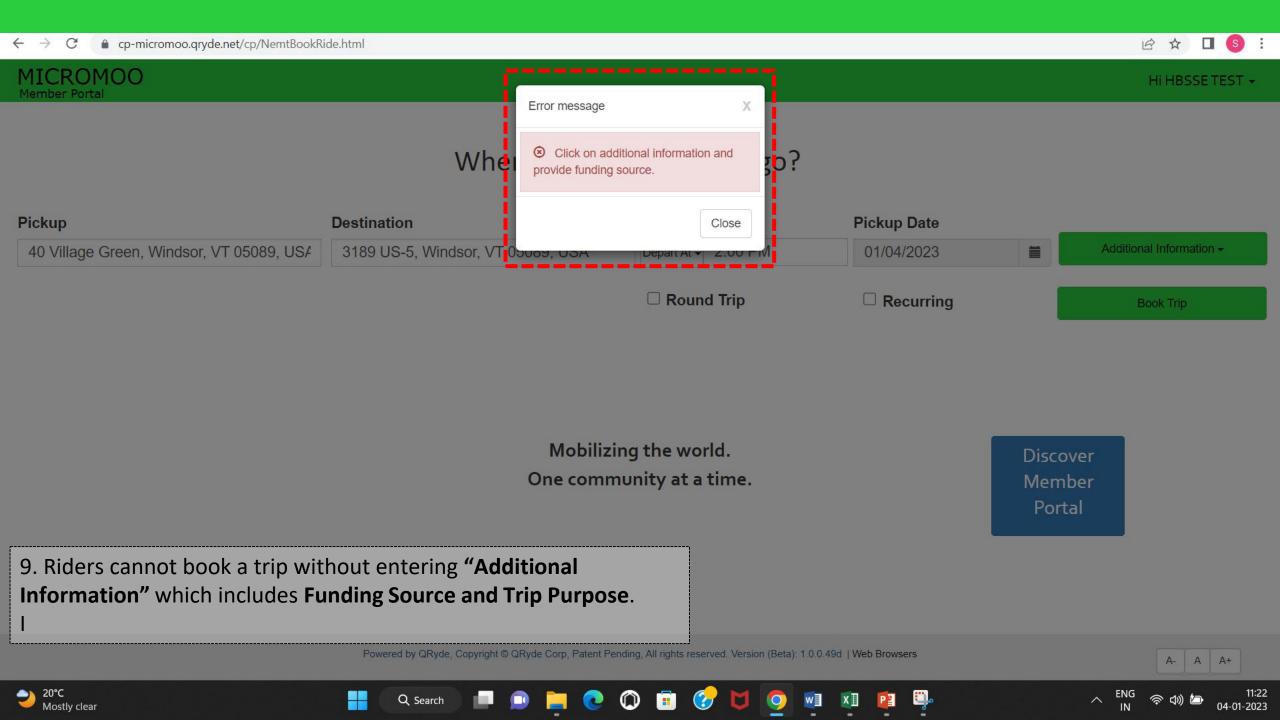

### Where would you like to go?

Mobilizing the world. One community at a time. Discover Member Portal

11. Once "Additional Information" has been added click on "Book Trip"